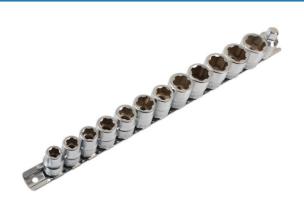

## Socket Set Damaged/Undamaged Nuts 3/8"D 13pc

Special profile socket set which removes standard, damaged or rounded nuts. The unique cog-style socket profile is designed to grip even badly damaged fixings, the open corners allow the socket to fit over the damaged head while the curved internal faces provide excellent grip. This thirteen piece set includes socket sizes from 8mm to 19mm and a 1/2"D to 3/8"D adaptor, all manufactured from polished chrome vanadium and presented on a socket rail for easy storage.

## **Additional Information**

- Socket sizes: 8, 9, 10, 11, 12, 13, 14, 15, 16, 17, 18 and 19mm.
- · Socket profile designed to fit damaged and undamaged fixings.
- Includes: 1/2"D to 3/8"D adaptor.
- · Supplied on a socket rail.
- Manufactured from polished chrome vanadium.