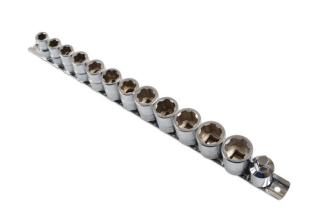

## Socket Set Damaged/Undamaged Nuts 3/8"D 13pc

Special profile socket set which removes standard, damaged or rounded nuts. The unique cog-style socket profile is designed to grip even badly damaged fixings, the open corners allow the socket to fit over the damaged head while the curved internal faces provide excellent grip. This thirteen piece set includes socket sizes from 8mm to 19mm and a 1/2"D to 3/8"D adaptor, all manufactured from polished chrome vanadium and presented on a socket rail for easy storage.

## **Additional Information**

- Socket sizes: 8, 9, 10, 11, 12, 13, 14, 15, 16, 17, 18 and 19mm.
- · Socket profile designed to fit damaged and undamaged fixings.
- Includes: 1/2"D to 3/8"D adaptor.
- · Supplied on a socket rail.
- Manufactured from polished chrome vanadium.