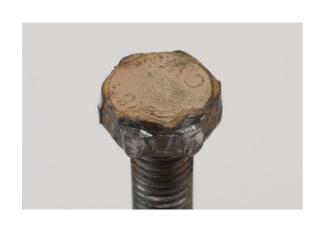

## Socket Set Damaged/Undamaged Nuts 3/8"D 13pc

Special profile socket set which removes standard, damaged or rounded nuts. The unique cog-style socket profile is designed to grip even badly damaged fixings, the open corners allow the socket to fit over the damaged head while the curved internal faces provide excellent grip. This thirteen piece set includes socket sizes from 8mm to 19mm and a 1/2"D to 3/8"D adaptor, all manufactured from polished chrome vanadium and presented on a socket rail for easy storage.